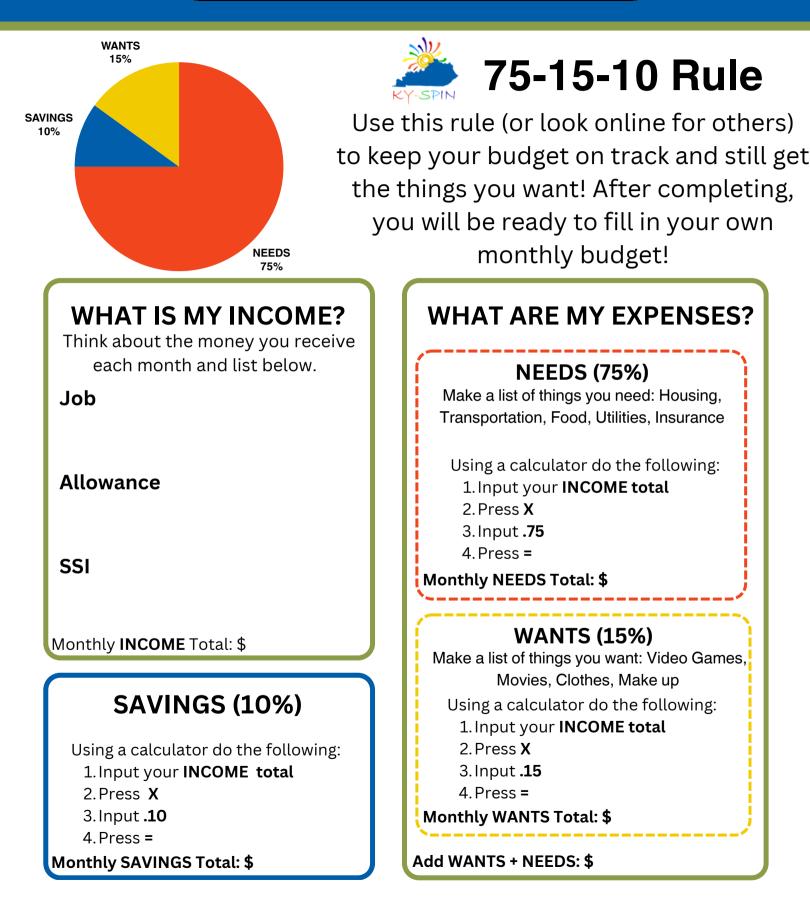

## -\_\_\_ Rule

Use this rule to keep your budget on track and still get the things you want! After completing, you will be ready to fill in your own monthly budget!

#### WHAT IS MY INCOME?

Think about the money you receive each month and list below.

Job

Allowance

SSI

Monthly INCOME Total: \$

### SAVINGS (\_\_%)

Using a calculator do the following:

- 1. Input your INCOME total
- 2. Press X
- 3. Input **.\_\_\_**
- 4. Press =

Monthly SAVINGS Total: \$

### WHAT ARE MY EXPENSES?

#### NEEDS (\_\_\_%)

Make a list of things you need: Housing, Transportation, Food, Utilities, Insurance

Using a calculator do the following: 1. Input your INCOME total 2. Press X 3. Input .\_\_\_\_

4. Press =

Monthly NEEDS Total: \$

#### WANTS (\_\_\_%)

Make a list of things you want: Video Games, Movies, Clothes, Make up Using a calculator do the following: 1. Input your **INCOME total** 2. Press **X** 

- Z. Press X
- 3. Input .\_\_\_\_
- 4. Press =

Monthly WANTS Total: \$

Add WANTS + NEEDS: \$