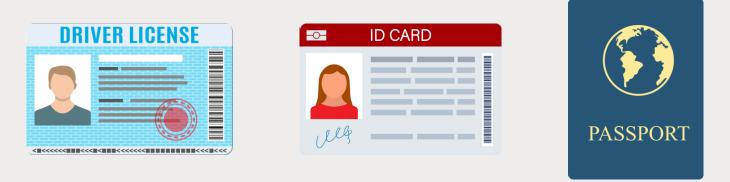

## A Drivers License, ID Card or Passport

A Social Security Card and Piece of Mail with your your Name and Current Mailing Address

Money to Deposit if a Deposit is needed

Make sure the bank you are opening the account with does not have additional requirements to open an account.