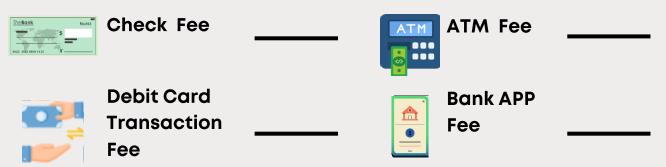

# **Starting A Bank Account**

### **Questions To Ask the Bank**



- What do you require to open a bank account?
  Example: How much money do you need to open a bank account?
- Do they have monthly service fees?



- Are there any other ways to avoid fees?
  Example: Is a monthly service fee removed if you use direct deposit or maintain a certain amount in your account?
- Who is available to help if I need accommodations?

### Will you be charged a fee to use your money?



#### Do they offer overdraft protection?



1-800-525-7746 spininc@kyspin.com www.kyspin.com



## A Drivers License, ID Card or Passport



A Social Security Card and Piece of Mail with your your Name and Current Mailing Address





Money to Deposit if a Deposit is needed



Make sure the bank you are opening the account with does not have additional requirements to open an account.

1-800-525-7746 spininc@kyspin.com www.kyspin.com